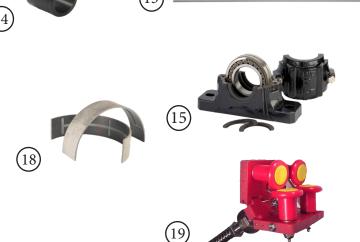

# **Rotary Vacuum Drum Parts**

- 1. Filter Valves
- 2. Rollers
- 3. Agitators
- 4. Wear Plates
- 5. Worm Gears
- 6. Replacement Drums
- 7. Drainage Grids
- 8. Worms
- 9. Drum Rebuilds
- 10. Division Strips
- 11. Trunnions
- 12. Replacement Tanks
- 13. Scraper Blades
- 14. Bushings
- 15. Bearing Housings
- 16. Belt Discharge Systems
- 17. Bearings
- 18. Bearing Liners
- 19. Edgetrackers