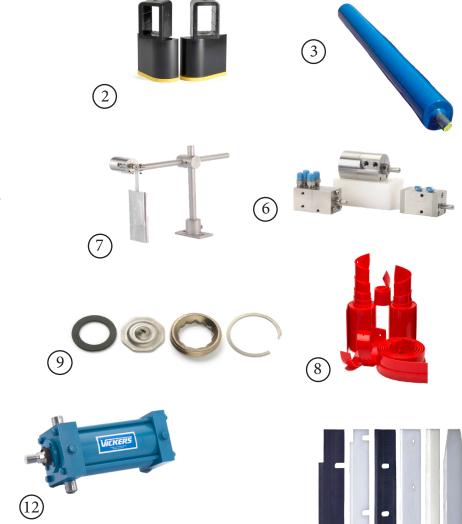

# **Belt Press Filter and Gravity Table Parts**

- New & Used Equipment
  Plows
  Rollers
- 4. Polymer Systems
- 5. Scraper Blades
- 6. Steering/Tension Valves
- 7. Tracking Systems
- 8. Seals
- 9. Shower Nozzle Assembly
- 10. Doctor blades
- 11. Belt Tracking
- 12. Cylinders
- 13. Bellows
- 14. Tracking Paddles
- 15. Filter Belts
- 16. Bearings
- 17. Venturi mixer