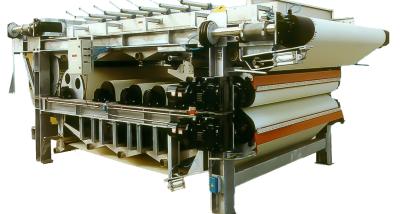

# **Belt Press Filter and Gravity Table Parts**

- New & Used Equipment
  Plows
  Rollers
- 4. Polymer Systems
- 5. Scraper Blades
- 6. Steering/Tension Valves
- 7. Tracking Systems
- 8. Seals
- 9. Shower Nozzle Assembly
- 10. Doctor blades
- 11. Belt Tracking
- 12. Cylinders
- 13. Bellows
- 14. Tracking Paddles
- 15. Filter Belts
- 16. Bearings
- 17. Venturi mixer