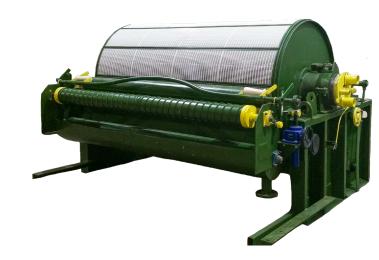

# **Rotary Vacuum Drum Parts**

- 1. Filter Valves
- 2. Rollers
- 3. Agitators
- 4. Wear Plates
- 5. Worm Gears
- 6. Replacement Drums
- 7. Drainage Grids
- 8. Worms
- 9. Drum Rebuilds
- 10. Division Strips
- 11. Trunnions
- 12. Replacement Tanks
- 13. Scraper Blades
- 14. Bushings
- 15. Bearing Housings
- 16. Belt Discharge Systems
- 17. Bearings
- 18. Bearing Liners
- 19. Edgetrackers