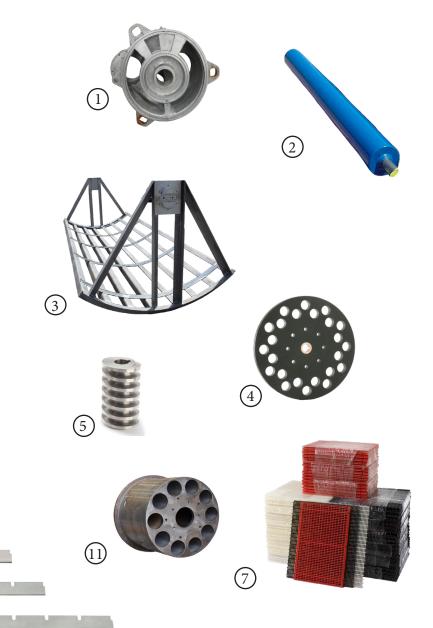

# **Rotary Vacuum Drum Parts**

- 1. Filter Valves
- 2. Rollers
- 3. Agitators
- 4. Wear Plates
- 5. Worm Gears
- 6. Replacement Drums
- 7. Drainage Grids
- 8. Worms
- 9. Drum Rebuilds
- 10. Division Strips
- 11. Trunnions
- 12. Replacement Tanks
- 13. Scraper Blades
- 14. Bushings
- 15. Bearing Housings
- 16. Belt Discharge Systems
- 17. Bearings
- 18. Bearing Liners
- 19. Edgetrackers