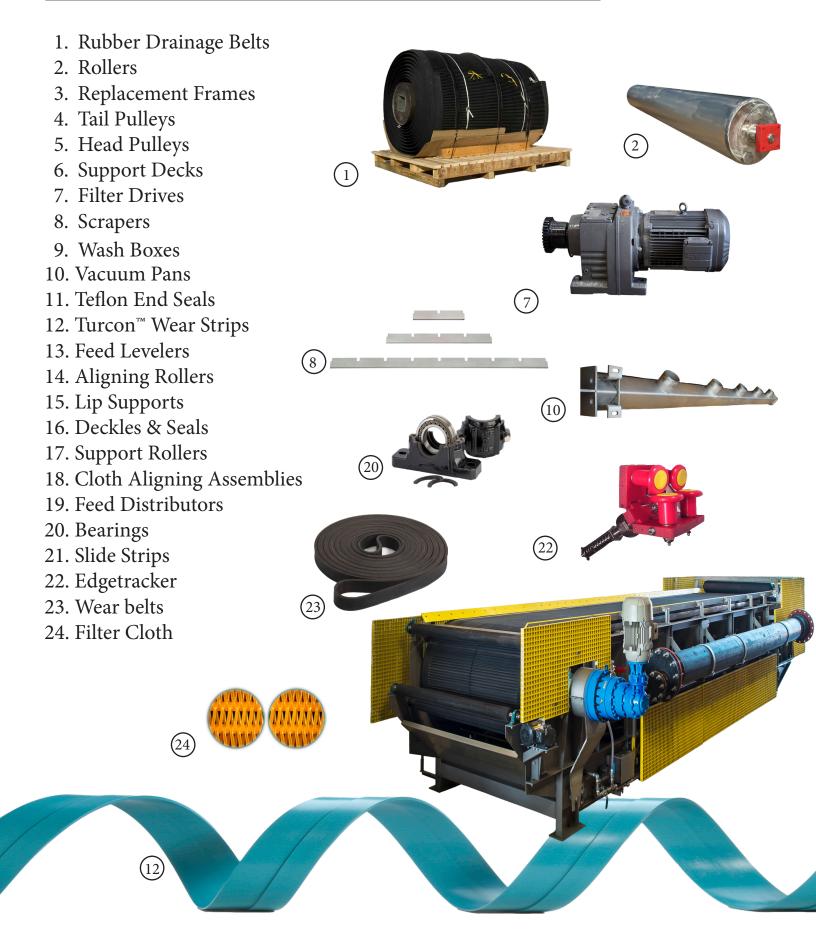

nagiotto/SernaTech, Westech, US Filter, and most other filter brands. Our goal in manufacturing filter replacement parts is to offer upgrades to filter performance and reliability. Our parts meet vigorous standards for quality and durability and are designed to offer increased filter performance and lower maintenance costs.

# **Rotary Vacuum Drum Parts**

- 1. Filter Valves
- 2. Rollers
- 3. Agitators
- 4. Wear Plates
- 5. Worm Gears
- 6. Replacement Drums
- 7. Drainage Grids
- 8. Worms
- 9. Drum Rebuilds
- 10. Division Strips
- 11. Trunnions
- 12. Replacement Tanks
- 13. Scraper Blades
- 14. Bushings
- 15. Bearing Housings
- 16. Belt Discharge Systems
- 17. Bearings
- 18. Bearing Liners
- 19. Edgetrackers







# **Disc Filter and Save-all Parts**



# **Horizontal Belt Filter Parts**



# **Belt Press Filter and Gravity Table Parts**

- New & Used Equipment
  Plows
  Rollers
- 4. Polymer Systems
- 5. Scraper Blades
- 6. Steering/Tension Valves
- 7. Tracking Systems
- 8. Seals
- 9. Shower Nozzle Assembly
- 10. Doctor blades
- 11. Belt Tracking
- 12. Cylinders
- 13. Bellows
- 14. Tracking Paddles
- 15. Filter Belts
- 16. Bearings
- 17. Venturi mixer







## **Services**

#### **In-Plant Services for all Filters**

- Drainage Belt Installation
- Save-All Sector Installation
- Filter Rebuilds
- · Belt Press Rebuilds
- Center Shaft Installations
- Agitator Installations
- Preventative Maintenance Contracts
- Belt change outs
- Gravity Grid Strip replacement
- Bearing servicing
- Roller Replacement
- Onsite rebuilds
- · Demolition of equipment

#### **Consulting Services**